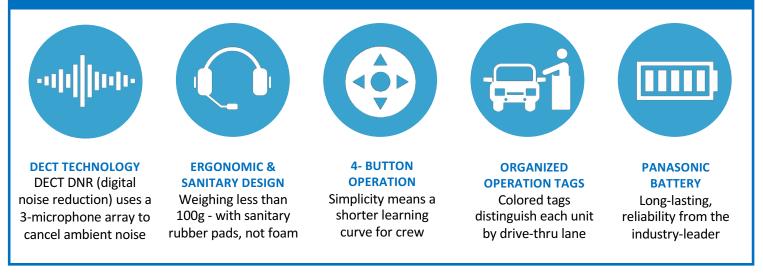

#### From the leaders in rugged technology

Attune communication systems protect against the noisiest environments. With the most advanced digital noise reduction (DNR) technology available, it incorporates three microphones to block unwanted background and burst noises like chatter, ice machines and even outside sirens, airplanes and trains. So now your employees and your customers can hear each other... and nothing else.

#### Built to work seamlessly with your drive-thru operation

With just four buttons, communication is simple and easy...one button to talk, one button to change volume, one button to page and only one button to change lanes to a second, optional lane.

## TRUSTED DURABILITY FROM THE INDUSTRY LEADERS IN RUGGED

We build Attune systems with screws, not glue, so it's easy to disassemble and repair. Benefit from completely sealed surfaces with seamless gaskets that keep out dirt, grease and water to protect against corrosion and short-circuiting.

## COMFORTABLE AND CLEAN DESIGN WITH EASY OF OPERATION IN MIND

Every button features raised surfaces that make it easy for employees to put their fingers on the right functions. With a lightweight design at under 100g, Attune also features rubber pads – which unlink foam pads, are easy to wipe down and keep sanitary.